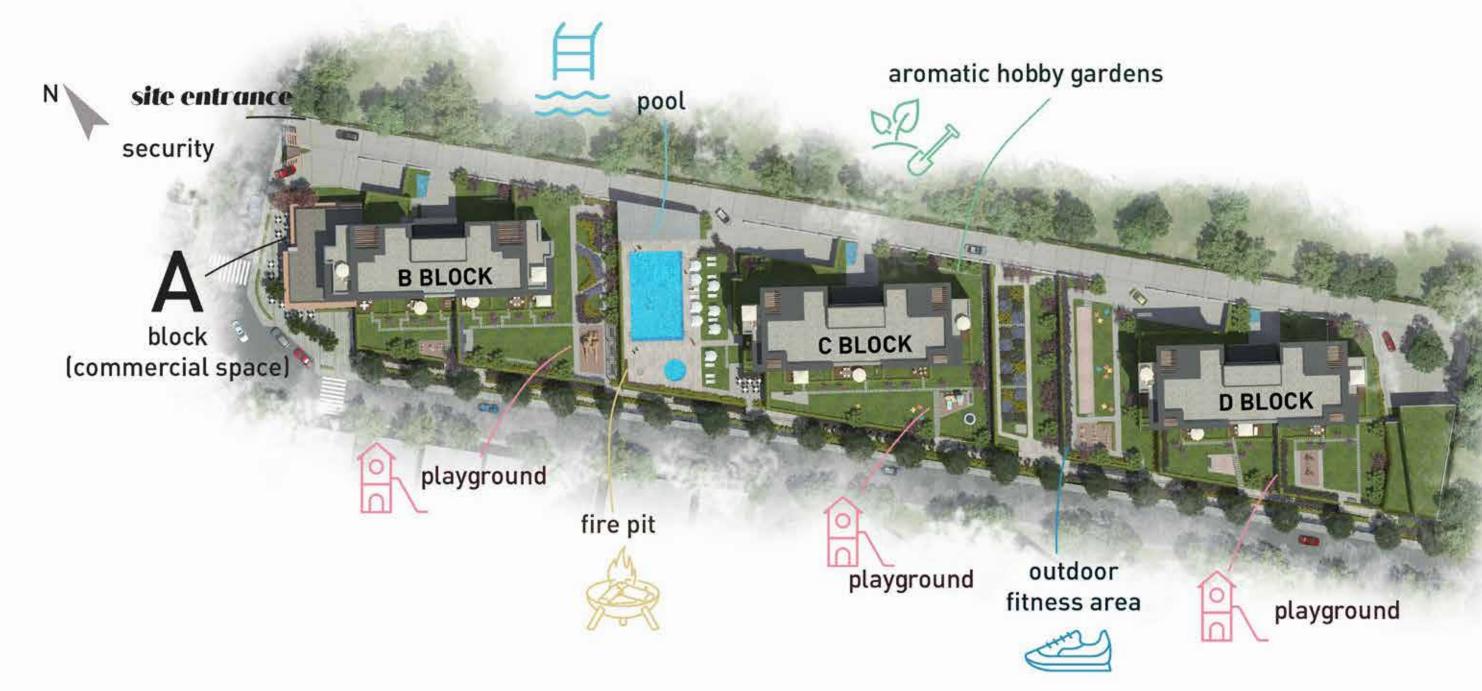

### PROJECT DETAILS

Total Land Size: 12.311,69 m<sup>2</sup> Total Landscape Size: 10.000 m<sup>2</sup> Total Area of Social Facilities: 670 m<sup>2</sup> Total Number of Blocks: 4 - A Block - Commercial - B, C, D Block - Residential Total Number of Units: 317 Total Number of Parking Spaces: 372

Total Number of Floors: B Block - 17 C Block - 19 D Block - 18 Unit Types: From 1+1 to 4+1 Unit Size: 70,53 m<sup>2</sup> - 221,46 m<sup>2</sup>

| AROMATIC HOBBY GARDEN | FLOWER TUNNEL | LAND |
|-----------------------|---------------|------|
|                       |               |      |

BOCCE

FIRE PIT SPORTS PARK

### DISCOVER AN ELEGANT LIFESTYLE

DSCAPE CAFE

WALKING TRACK

NOISE-FREE BACKYARD

ADVENTURE PARK

PARKING LOT

HIGH RENTAL INCREASE RATE