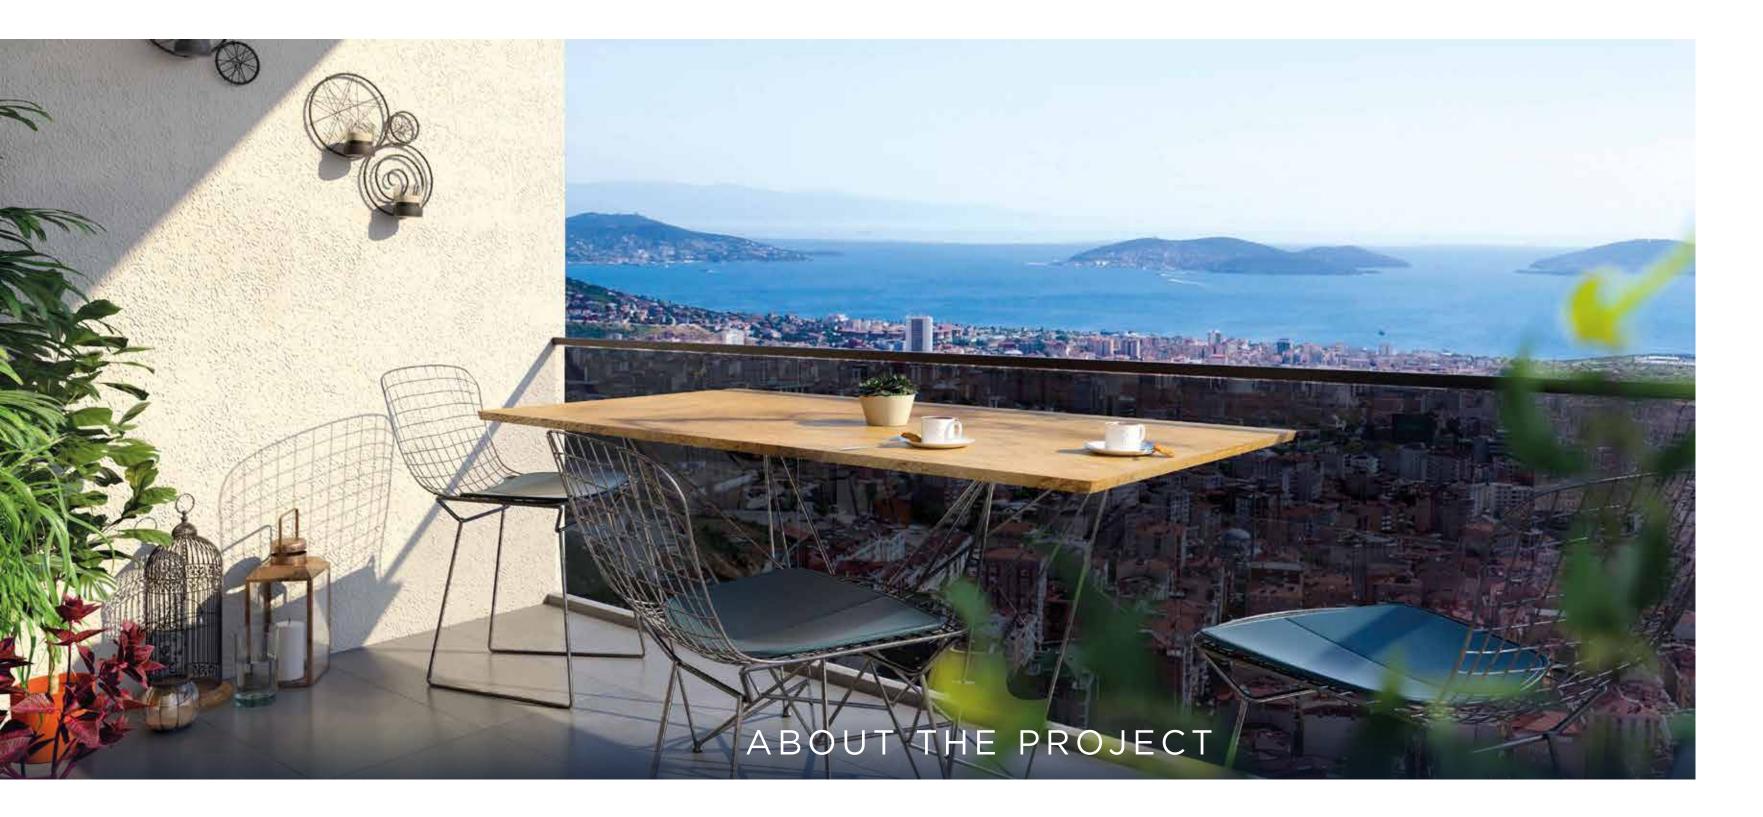

### OPEN A WINDOW TO PRINCES' ISLANDS AND THE MARMARA SEA

A spectacular view of the Princes' Islands and an exclusive living concept awaits in Maltepe project. The project allows its residents to feel the captivating scenery of the Marmara Sea from floor to ceiling windows.