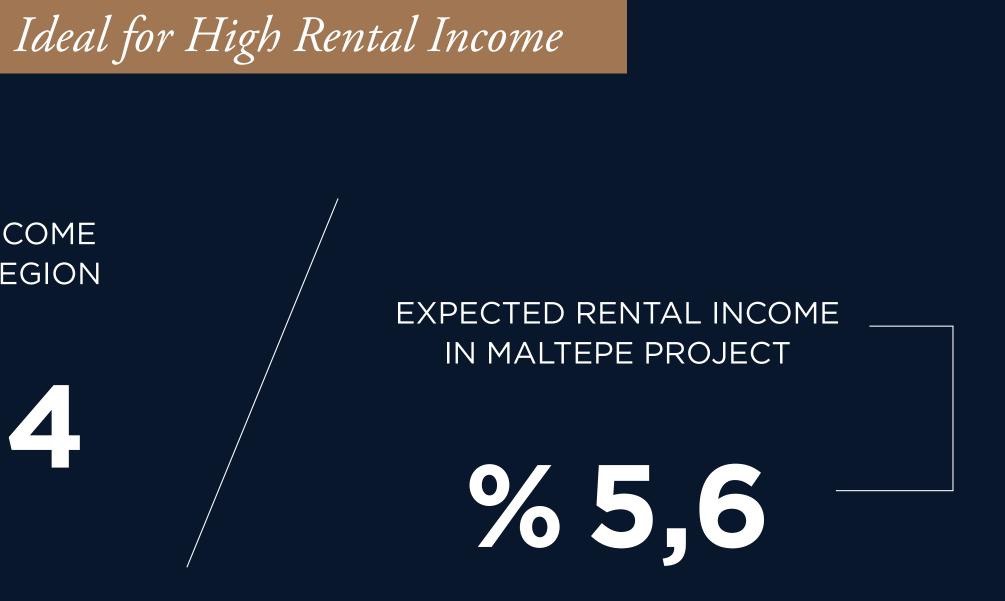

### THE RENTAL INCOME RATE OF THE REGION

%3-4

The project offers a High ROI and strong rental increase potential due to its premium location and high-end architectural design.