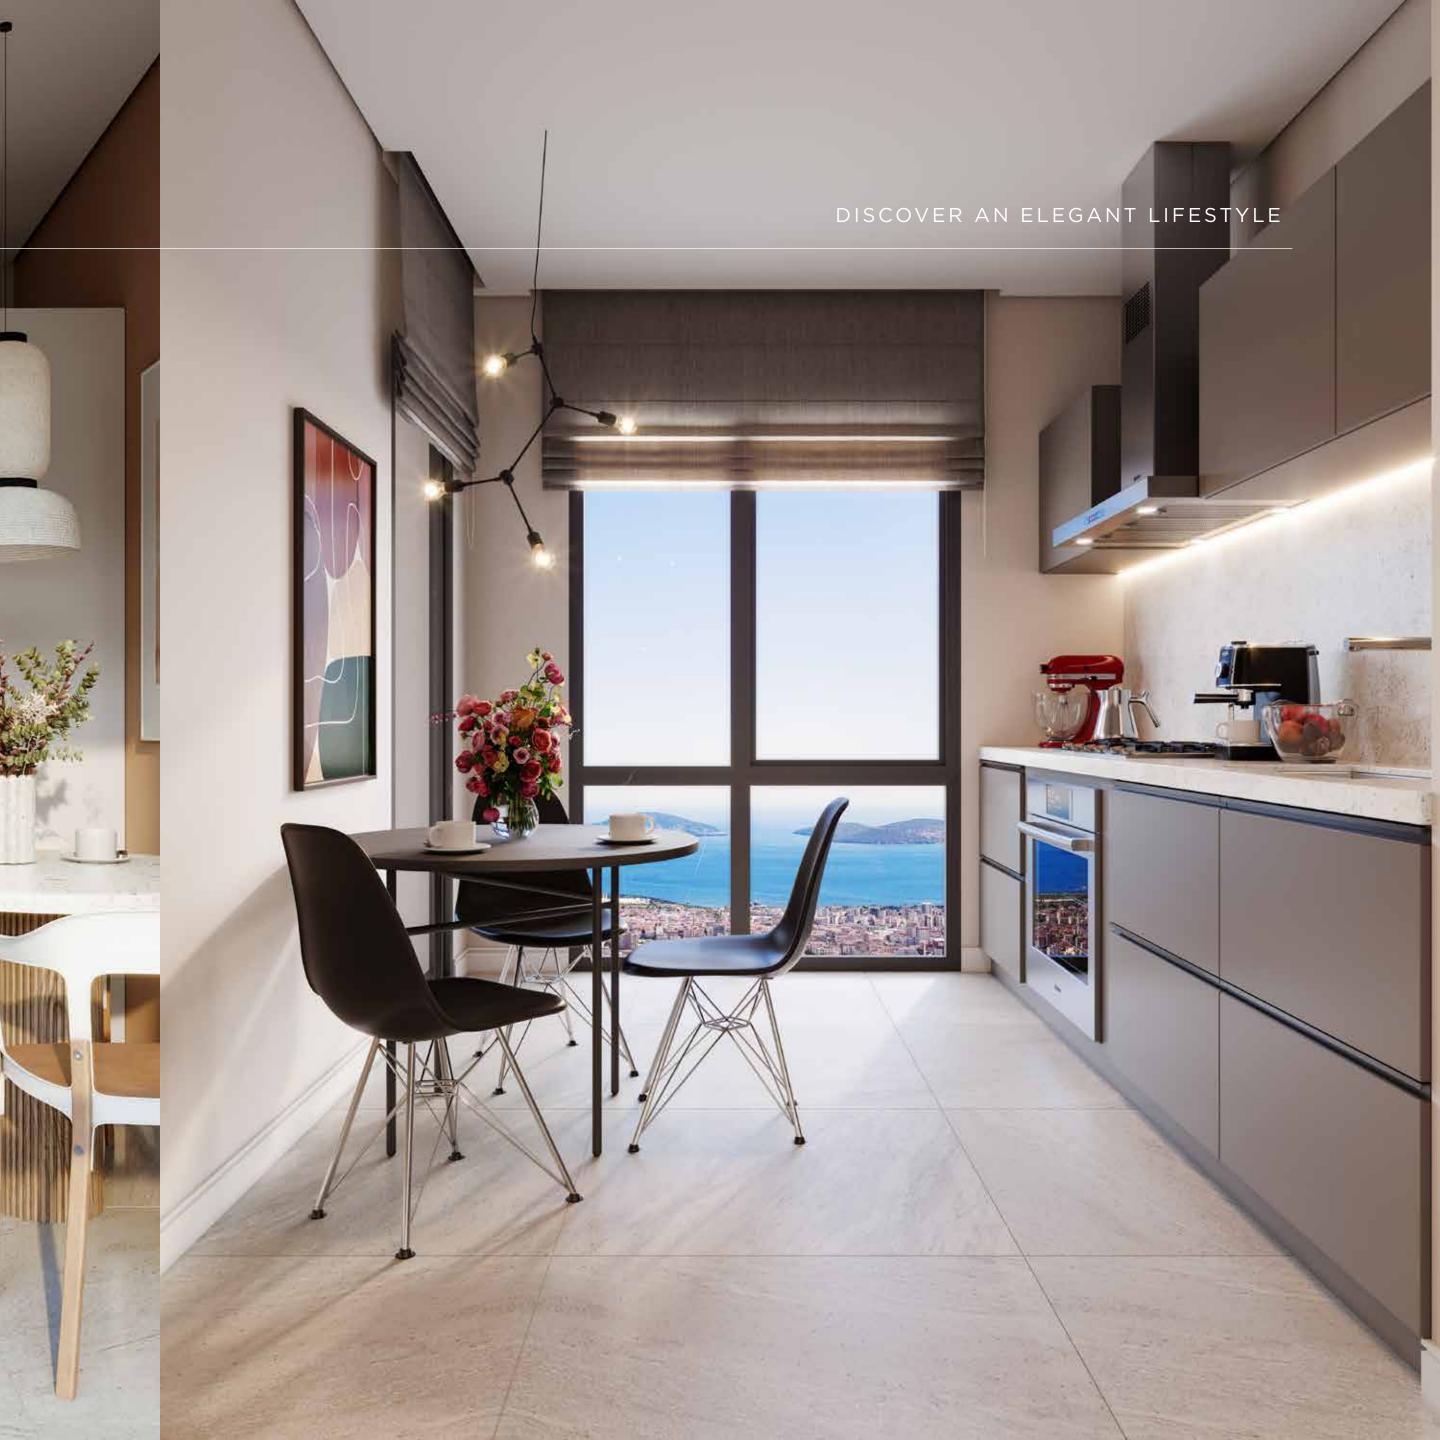

### OPEN A WINDOW TO PRINCES' ISLANDS AND THE MARMARA SEA

A spectacular view of the Princes' Islands and an exclusive living concept awaits in Maltepe project. The project allows its residents to feel the captivating scenery of the Marmara Sea from floor to ceiling windows.

### DISCOVER AN ELEGANT LIFESTYLE

SPACIOUS AND PRACTICAL UNITS APT FOR EVERYONE.