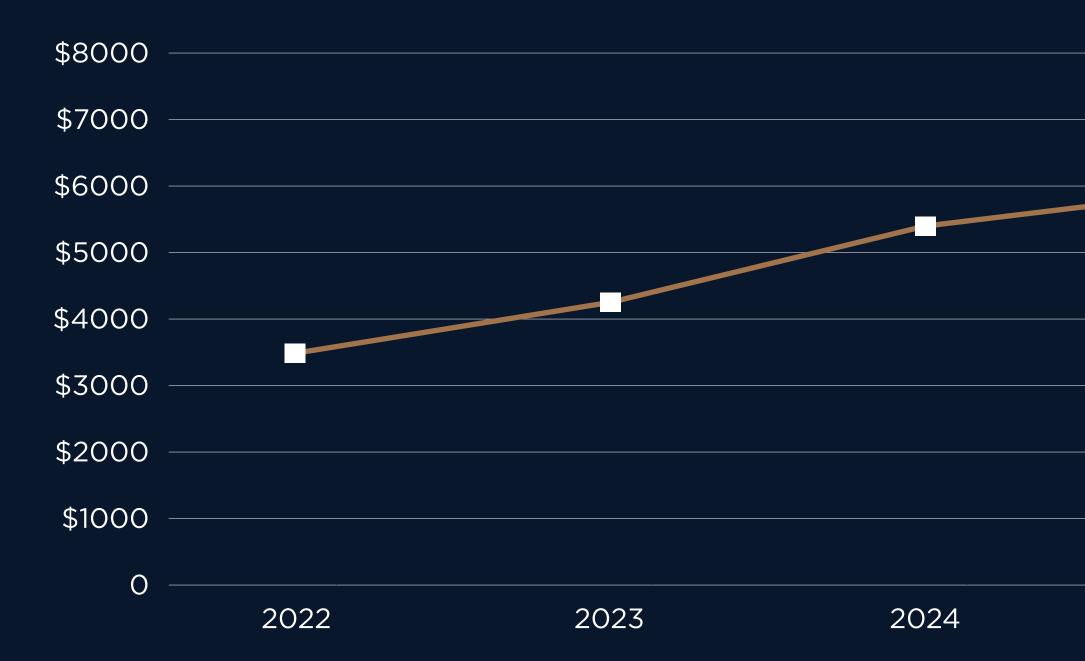

## EXPECTED M<sup>2</sup> PRICE INCREASE IN 3 YEARS

## Well-Established Exit Strategy

The increasing housing demand on the Asian side makes Maltepe project an unmatched investment project.

2025

EVERY DETAIL IN MALTEPE PROJECT IS DESIGNED TO MEET THE DISCERNING NEEDS OF ITS RESIDENTS.