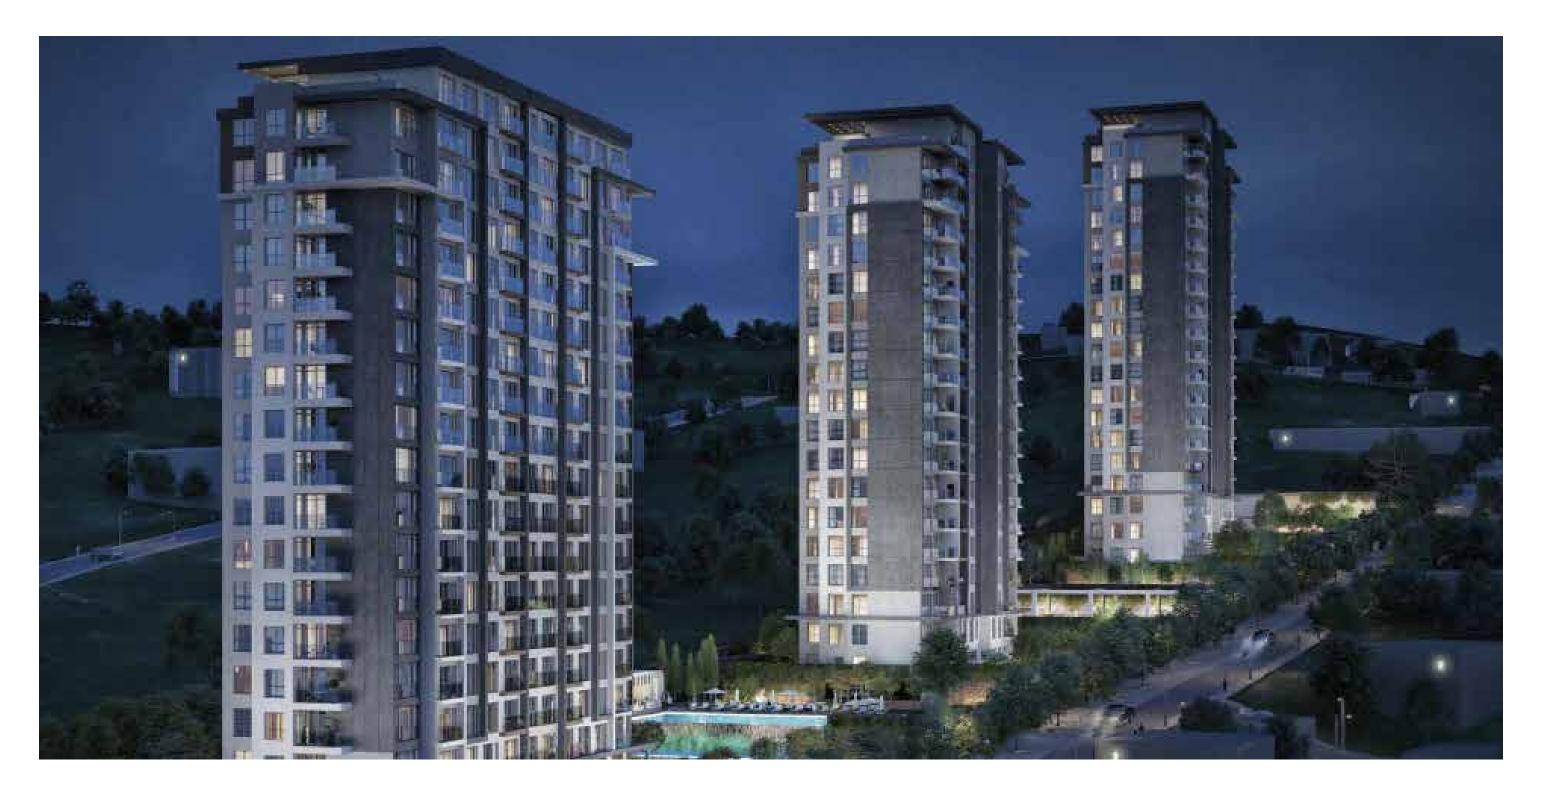

### PROJECT DETAILS

Total Land Size: 12.311,69 m<sup>2</sup> Total Landscape Size: 10.000 m<sup>2</sup> Total Area of Social Facilities: 670 m<sup>2</sup> Total Number of Blocks: 4 - A Block - Commercial - B, C, D Block - Residential Total Number of Units: 317 Total Number of Parking Spaces: 372

Total Number of Floors: B Block - 17 C Block - 19 D Block - 18 Unit Types: From 1+1 to 4+1 Unit Size: 70,53 m<sup>2</sup> - 221,46 m<sup>2</sup>