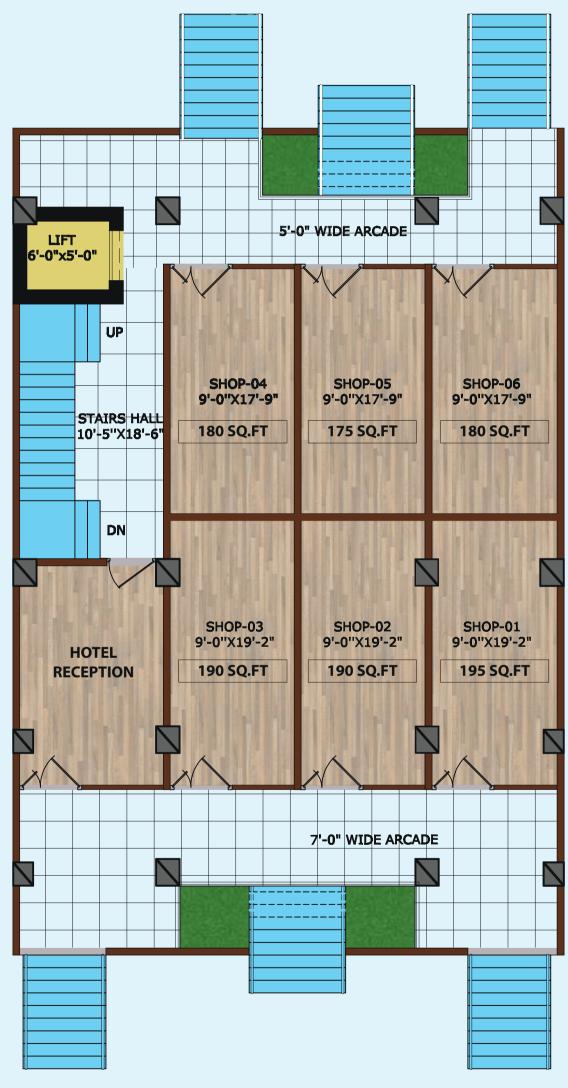

## **GROUND FLOOR**

## **COMMERCIAL SHOPS**

| Size (SqFt) | Rate   | Booking<br>25% | Possession<br>25% | 24 Monthly<br>Installments | Total Price |
|-------------|--------|----------------|-------------------|----------------------------|-------------|
| 195         | 70,000 | 3,412,500      | 3,412,500         | 284,375                    | 13,650,000  |
| 190         | 70,000 | 3,325,000      | 3,325,000         | 277,083                    | 13,300,000  |
| 190         | 70,000 | 3,325,000      | 3,325,000         | 277,083                    | 13,300,000  |
| 180         | 70,000 | 3,150,000      | 3,150,000         | 262,500                    | 12,600,000  |
| 175         | 70,000 | 3,062,500      | 3,062,500         | 255,208                    | 12,250,000  |
| 180         | 70,000 | 3,150,000      | 3,150,000         | 262,500                    | 12,600,000  |