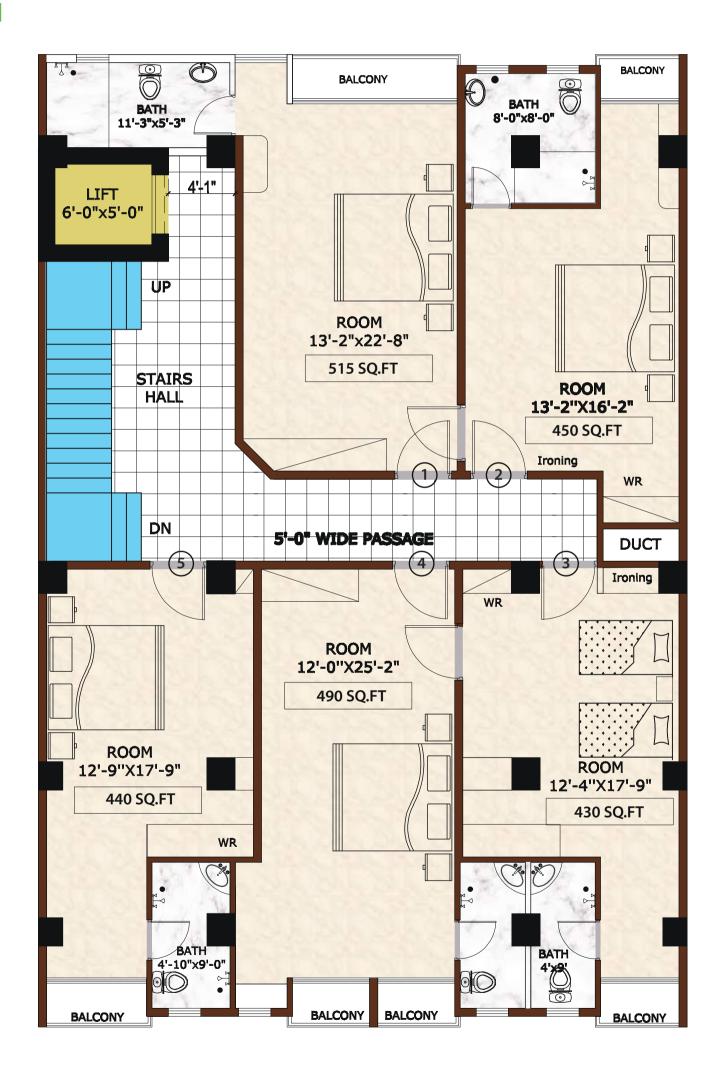

#### 1st TO 5th FLOOR

## LUXURY HOTEL SUITES

| Size (SqFt) | Rate   | Booking<br>25% | Possession 25% | 24 Monthly<br>Installments | Total Price |
|-------------|--------|----------------|----------------|----------------------------|-------------|
| 515         | 30,000 | 3,862,500      | 3,862,500      | 321,875                    | 15,450,000  |
| 450         | 30,000 | 3,375,000      | 3,375,000      | 281,250                    | 13,500,000  |
| 430         | 30,000 | 3,225,000      | 3,225,000      | 268,750                    | 12,900,000  |
| 490         | 30,000 | 3,675,000      | 3,675,000      | 306,250                    | 14,700,000  |
| 440         | 30,000 | 3,300,000      | 3,300,000      | 275,000                    | 13,200,000  |