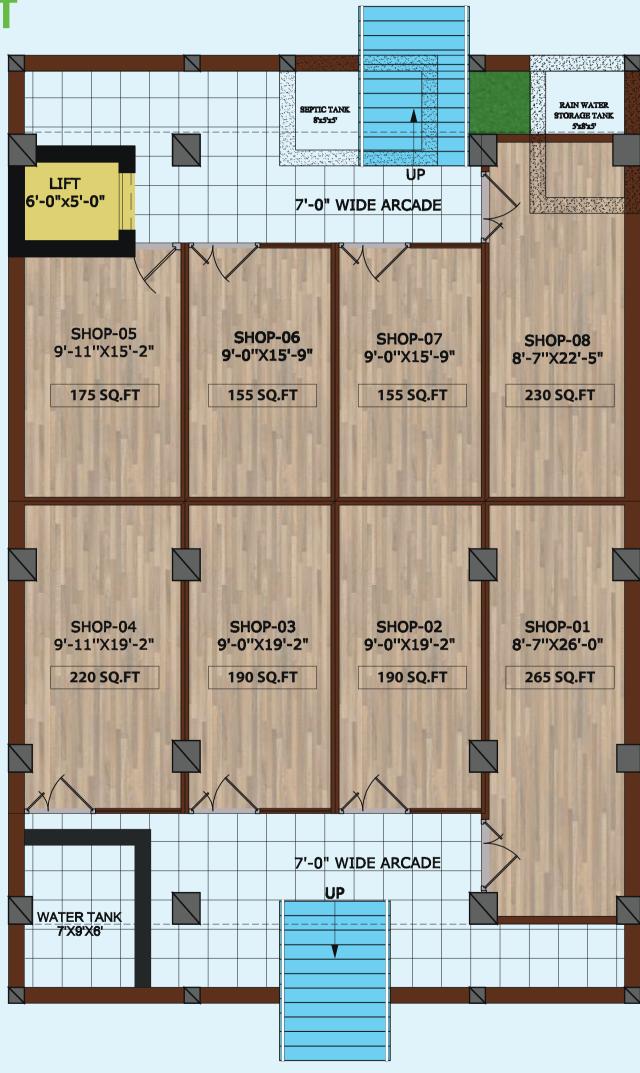

### **LOWER GROUND FLOOR**

# **COMMERCIAL SHOPS**

| Size (SqFt) | Rate   | Booking<br>25% | Possession 25% | 24 Monthly<br>Installments | Total Price |
|-------------|--------|----------------|----------------|----------------------------|-------------|
| 265         | 60,000 | 3,975,000      | 3,975,000      | 331,250                    | 15,900,000  |
| 190         | 60,000 | 2,850,000      | 2,850,000      | 237,500                    | 11,400,000  |
| 190         | 60,000 | 2,850,000      | 2,850,000      | 237,500                    | 11,400,000  |
| 220         | 60,000 | 3,300,000      | 3,300,000      | 275,000                    | 13,200,000  |
| 175         | 60,000 | 2,625,000      | 2,625,000      | 218,750                    | 10,500,000  |
| 155         | 60,000 | 2,325,000      | 2,325,000      | 193,750                    | 9,300,000   |
| 155         | 60,000 | 2,325,000      | 2,325,000      | 193,750                    | 9,300,000   |
| 230         | 60,000 | 3,450,000      | 3,450,000      | 287,500                    | 13,800,000  |