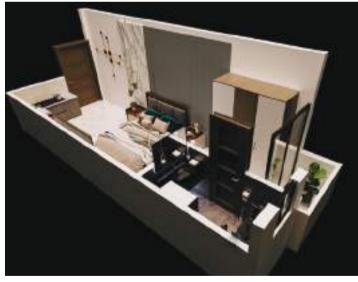

#### 1st TO 5th FLOOR

## LUXURY HOTEL SUITES

| Size (SqFt) | Rate   | Booking<br>25% | Possession 25% | 24 Monthly<br>Installments | Total Price |
|-------------|--------|----------------|----------------|----------------------------|-------------|
| 515         | 30,000 | 3,862,500      | 3,862,500      | 321,875                    | 15,450,000  |
| 450         | 30,000 | 3,375,000      | 3,375,000      | 281,250                    | 13,500,000  |
| 430         | 30,000 | 3,225,000      | 3,225,000      | 268,750                    | 12,900,000  |
| 490         | 30,000 | 3,675,000      | 3,675,000      | 306,250                    | 14,700,000  |
| 440         | 30,000 | 3,300,000      | 3,300,000      | 275,000                    | 13,200,000  |