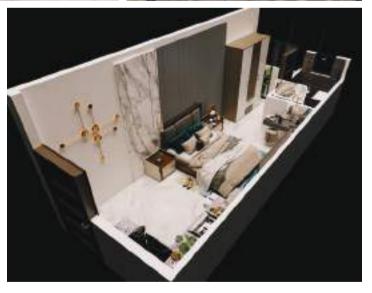

#### 1st TO 5th FLOOR

## LUXURY HOTEL SUITES

| Size (SqFt) | Rate   | Booking<br>25% | Possession 25% | 24 Monthly<br>Installments | Total Price |
|-------------|--------|----------------|----------------|----------------------------|-------------|
| 515         | 30,000 | 3,862,500      | 3,862,500      | 321,875                    | 15,450,000  |
| 450         | 30,000 | 3,375,000      | 3,375,000      | 281,250                    | 13,500,000  |
| 430         | 30,000 | 3,225,000      | 3,225,000      | 268,750                    | 12,900,000  |
| 490         | 30,000 | 3,675,000      | 3,675,000      | 306,250                    | 14,700,000  |
| 440         | 30,000 | 3,300,000      | 3,300,000      | 275,000                    | 13,200,000  |